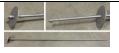

<sup>\*</sup>Non-Woven fabric \*NS180) can also be purchased by the foot.

**Fabric Pins:** Are a way of holding geotextile fabrics, landscape fabrics and erosion control mats and blankets in place.

## Fabric Pins w/washer

| Image | Item Number | Description            | Size          | Spec | Price |
|-------|-------------|------------------------|---------------|------|-------|
|       | PINS12      | Fabric pin with washer | 12" (100/box) |      |       |
|       | PINS18      | Fabric pin with washer | 18" (100/box) |      | <br>[ |