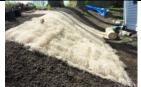

**Hydro Seeding Materials:** (or hydraulic mulch seeding, hydro-mulching, hydro seeding) is a planting process that uses a slurry of seed and mulch. It is often used as an erosion control technique on construction sites, as an alternative to the traditional process of broadcasting or sowing dry seed.

Most often consists of water, seeds, fertilizer, cellulose fiber or wood mulch, and soil treatment agents. When sprayed onto the ground, the mulch in the mixture forms a moist protective coating for the seeds, allowing them to germinate.

| Image | Item Number | Description                    | Size         | Spec | Price |
|-------|-------------|--------------------------------|--------------|------|-------|
|       | 2239        | Hydro Mulch//Hydro-Pro         | 50 lb./40p   |      |       |
|       |             | 100% Paper                     |              |      |       |
|       | DYE         | Hydro Green Dye Package        |              |      |       |
|       | TACK3       | Pro Tackifier III              | 3 lb./1 acre |      |       |
|       | SEED AID    | Seed Aid-Penn Mulch-Cover Grow | 40 lb./48p   |      |       |
|       | STRAW       | Straw Bale                     | Large        |      |       |