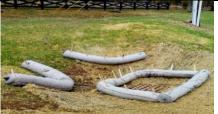

**Filter Log:** Erosion Control Logs, commonly called wattles, are a very effective sediment control measure. Available in a variety of sizes: 8", 12" and 18", and 24", additional diameters are available for more severe applications. Erosion Control Logs are contained by a photodegradable netting which is designed to last at least two construction seasons.

Field tested and proven, our pre-filled sock ranges from 8 to 24-inches. Each pre-filled sock contains well-aged shredded and ground hardwoods for exceptional sediment prevention.

Available in UV resistant shrink wrapping or in super Sacks for tough installations.

Can be used as inlet protection, Diversion berm, perimeter control, slope interruption, and ditch check.

| Image | Item Number  | Description                   | Size     | Spec | Price |
|-------|--------------|-------------------------------|----------|------|-------|
|       | 111799-8X190 | Filled Sock (stakes included) | 8"x190'  |      |       |
|       | 111799X10F   | Filled Sock (no stakes)       | 12"x10'  |      |       |
|       | 111799       | Filled Sock (stakes included) | 12"x110' |      |       |
|       | 111799B      | Filled Sock (stakes included) | 18"x55'  |      |       |
|       | 111799-24x35 | Filled Sock (stakes included) | 24"x35'  |      |       |
|       | SSFAB12      | Netting ONLY                  | 1850′    |      |       |