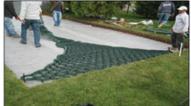

**Geo-Grid:** Is a geo-synthetic material used to reinforce soils and similar materials. **Geogrids** are commonly used to reinforce retaining walls, as well as subbases or subsoils below roads or structures. Soils pull apart under tension. Compared to soil, **geogrids** are strong in tension.

| Compared to soil, <b>geogrids</b> are strong in tension. |                                                                                                                                                                                     |               |                       |  |       |  |  |  |  |
|----------------------------------------------------------|-------------------------------------------------------------------------------------------------------------------------------------------------------------------------------------|---------------|-----------------------|--|-------|--|--|--|--|
| Image                                                    | Item NumberDescriptionSize                                                                                                                                                          |               |                       |  | Price |  |  |  |  |
| Biaxial Geogrid                                          | Bi-Axial   BX Geogrids have been used for mechanical ground stabilization in over half a million projects worldwide, including roads, reinforced foundations and working platforms. |               |                       |  |       |  |  |  |  |
|                                                          | NS11GRIDT                                                                                                                                                                           | BX Geogrid 11 | 12.79'x328.08'(466sy) |  |       |  |  |  |  |
|                                                          | NS12GRID                                                                                                                                                                            | BX Geogrid 12 | 13.12'x164'(239.08sy) |  |       |  |  |  |  |
|                                                          | Uni-Axial  UX Geogrids are used for high strength soil reinforcement in wall and slope applications.                                                                                |               |                       |  |       |  |  |  |  |
|                                                          | NS35GRIDBR                                                                                                                                                                          | Uni Geogrid   | 12.8'x328' (466sy)    |  |       |  |  |  |  |
|                                                          | *Other style geogrids are available upon request* (EX. TRIAXLE-TX130)                                                                                                               |               |                       |  |       |  |  |  |  |