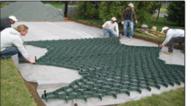

**Geo-Grid:** Is a geo-synthetic material used to reinforce soils and similar materials. **Geogrids** are commonly used to reinforce retaining walls, as well as subbases or subsoils below roads or structures. Soils pull apart under tension. Compared to soil, **geogrids** are strong in tension.

| Compared to soil, <b>geogrids</b> are strong in tension. |                                                                                                                                                                                     |               |                       |  |       |  |  |  |  |
|----------------------------------------------------------|-------------------------------------------------------------------------------------------------------------------------------------------------------------------------------------|---------------|-----------------------|--|-------|--|--|--|--|
| Image                                                    | Item NumberDescriptionSize                                                                                                                                                          |               |                       |  | Price |  |  |  |  |
| Biaxial Geogrid                                          | Bi-Axial   BX Geogrids have been used for mechanical ground stabilization in over half a million projects worldwide, including roads, reinforced foundations and working platforms. |               |                       |  |       |  |  |  |  |
|                                                          | NS11GRIDT                                                                                                                                                                           | BX Geogrid 11 | 12.79'x328.08'(466sy) |  |       |  |  |  |  |
|                                                          | NS12GRID                                                                                                                                                                            | BX Geogrid 12 | 13.12'x164'(239.08sy) |  |       |  |  |  |  |
|                                                          | Uni-Axial  UX Geogrids are used for high strength soil reinforcement in wall and slope applications.                                                                                |               |                       |  |       |  |  |  |  |
|                                                          | NS35GRIDBR                                                                                                                                                                          | Uni Geogrid   | 12.8'x328' (466sy)    |  |       |  |  |  |  |
|                                                          | *Other style geogrids are available upon request* (EX. TRIAXLE-TX130)                                                                                                               |               |                       |  |       |  |  |  |  |