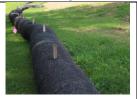

**Filter Log:** Erosion Control Logs, commonly called wattles, are a very effective sediment control measure. Available in a variety of sizes: 8", 12" and 18", and 24", additional diameters are available for more severe applications. Erosion Control Logs are contained by a photodegradable netting which is designed to last at least two construction seasons.

Field tested and proven, our pre-filled sock ranges from 8 to 24-inches. Each pre-filled sock contains well-aged shredded and ground hardwoods for exceptional sediment prevention.

Available in UV resistant shrink wrapping or in super Sacks for tough installations.

Can be used as inlet protection, Diversion berm, perimeter control, slope interruption, and ditch check.

| Image | Item Number  | Description                   | Size     | Spec | Price |
|-------|--------------|-------------------------------|----------|------|-------|
|       | 111799-8X190 | Filled Sock (stakes included) | 8"x190'  |      |       |
|       | 111799X10F   | Filled Sock (no stakes)       | 12"x10'  |      |       |
|       | 111799       | Filled Sock (stakes included) | 12"x110' |      |       |
|       | 111799B      | Filled Sock (stakes included) | 18"x55'  |      |       |
|       | 111799-24x35 | Filled Sock (stakes included) | 24"x35'  |      |       |
|       | SSFAB12      | Netting ONLY                  | 1850′    |      |       |