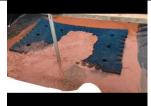

Magnetically attached to the storm water inlet's grate, the vertically aligned coir fibers of the Blackhawk Filter Mat create a high flow, extremely effective sediment and debris filter.

Scalloped edges and top surface inlet ports create an exceptionally large filtration surface that practically eliminates sediment and dramatically reduces the chances of street flooding.