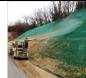

**Hydro Seeding Materials:** (or hydraulic mulch seeding, hydro-mulching, hydro seeding) is a planting process that uses a slurry of seed and mulch. It is often used as an erosion control technique on construction sites, as an alternative to the traditional process of broadcasting or sowing dry seed.

Most often consists of water, seeds, fertilizer, cellulose fiber or wood mulch, and soil treatment agents. When sprayed onto the ground, the mulch in the mixture forms a moist protective coating for the seeds, allowing them to germinate.

| Image | Item Number | Description                    | Size         | Spec | Price |
|-------|-------------|--------------------------------|--------------|------|-------|
|       | 2239        | Hydro Mulch//Hydro-Pro         | 50 lb./40p   |      |       |
|       |             | 100% Paper                     |              |      |       |
|       | DYE         | Hydro Green Dye Package        |              |      |       |
|       | TACK3       | Pro Tackifier III              | 3 lb./1 acre |      |       |
|       | SEED AID    | Seed Aid-Penn Mulch-Cover Grow | 40 lb./48p   |      |       |
|       | STRAW       | Straw Bale                     | Large        |      |       |